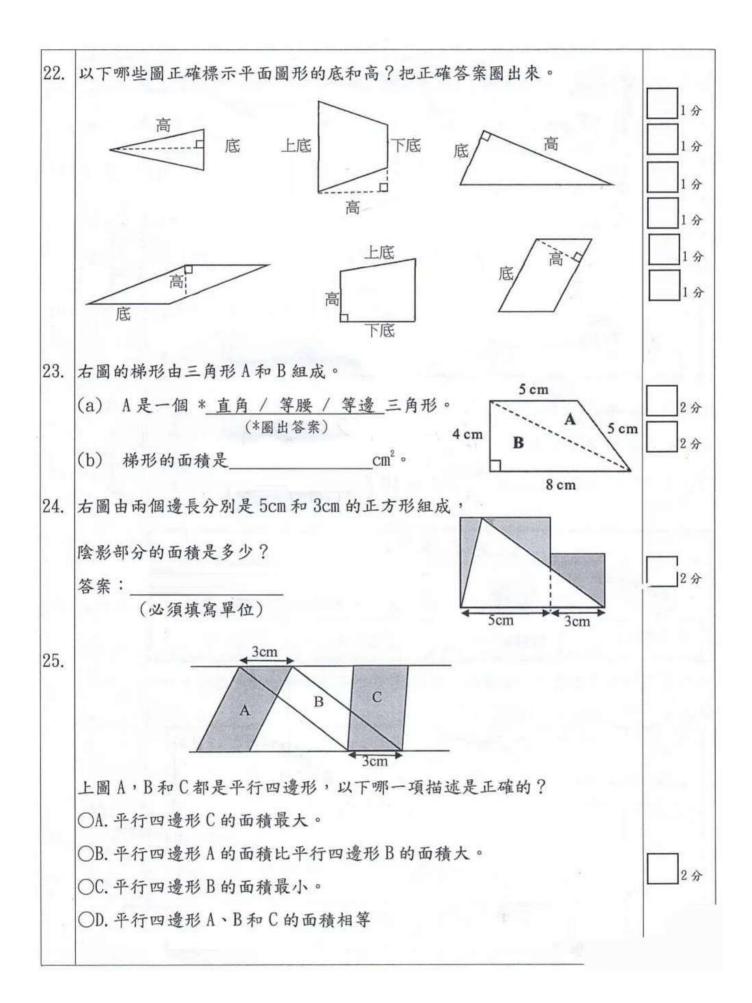

| 1  |
|                                                                                                                                                                                                                                                                                        |    |
|                                                                                                                                                                                                                                                                                        |    |