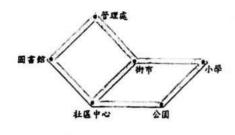

2. \_\_\_\_\_

- 利用以下的竹籤,可以拼出哪個四邊形?
   (把英文字母填在橫線上)
  - A. 正方形 B. 長方形 C. 梯形 D. 菱形
    - 4 cm ———
    - 4 cm ————
    - 5 cm ———
    - 5 cm ————

觀察下圖,回答第4及第5題。

- 4. 公園在小學的哪一方?
- 5. 媽媽由街市前往管理處,應向哪一方走?
- 6. 觀察下圖,灰色部份佔全圖的幾分之幾?
- 4.
- 5. \_\_\_\_\_
- 6. \_\_\_\_\_